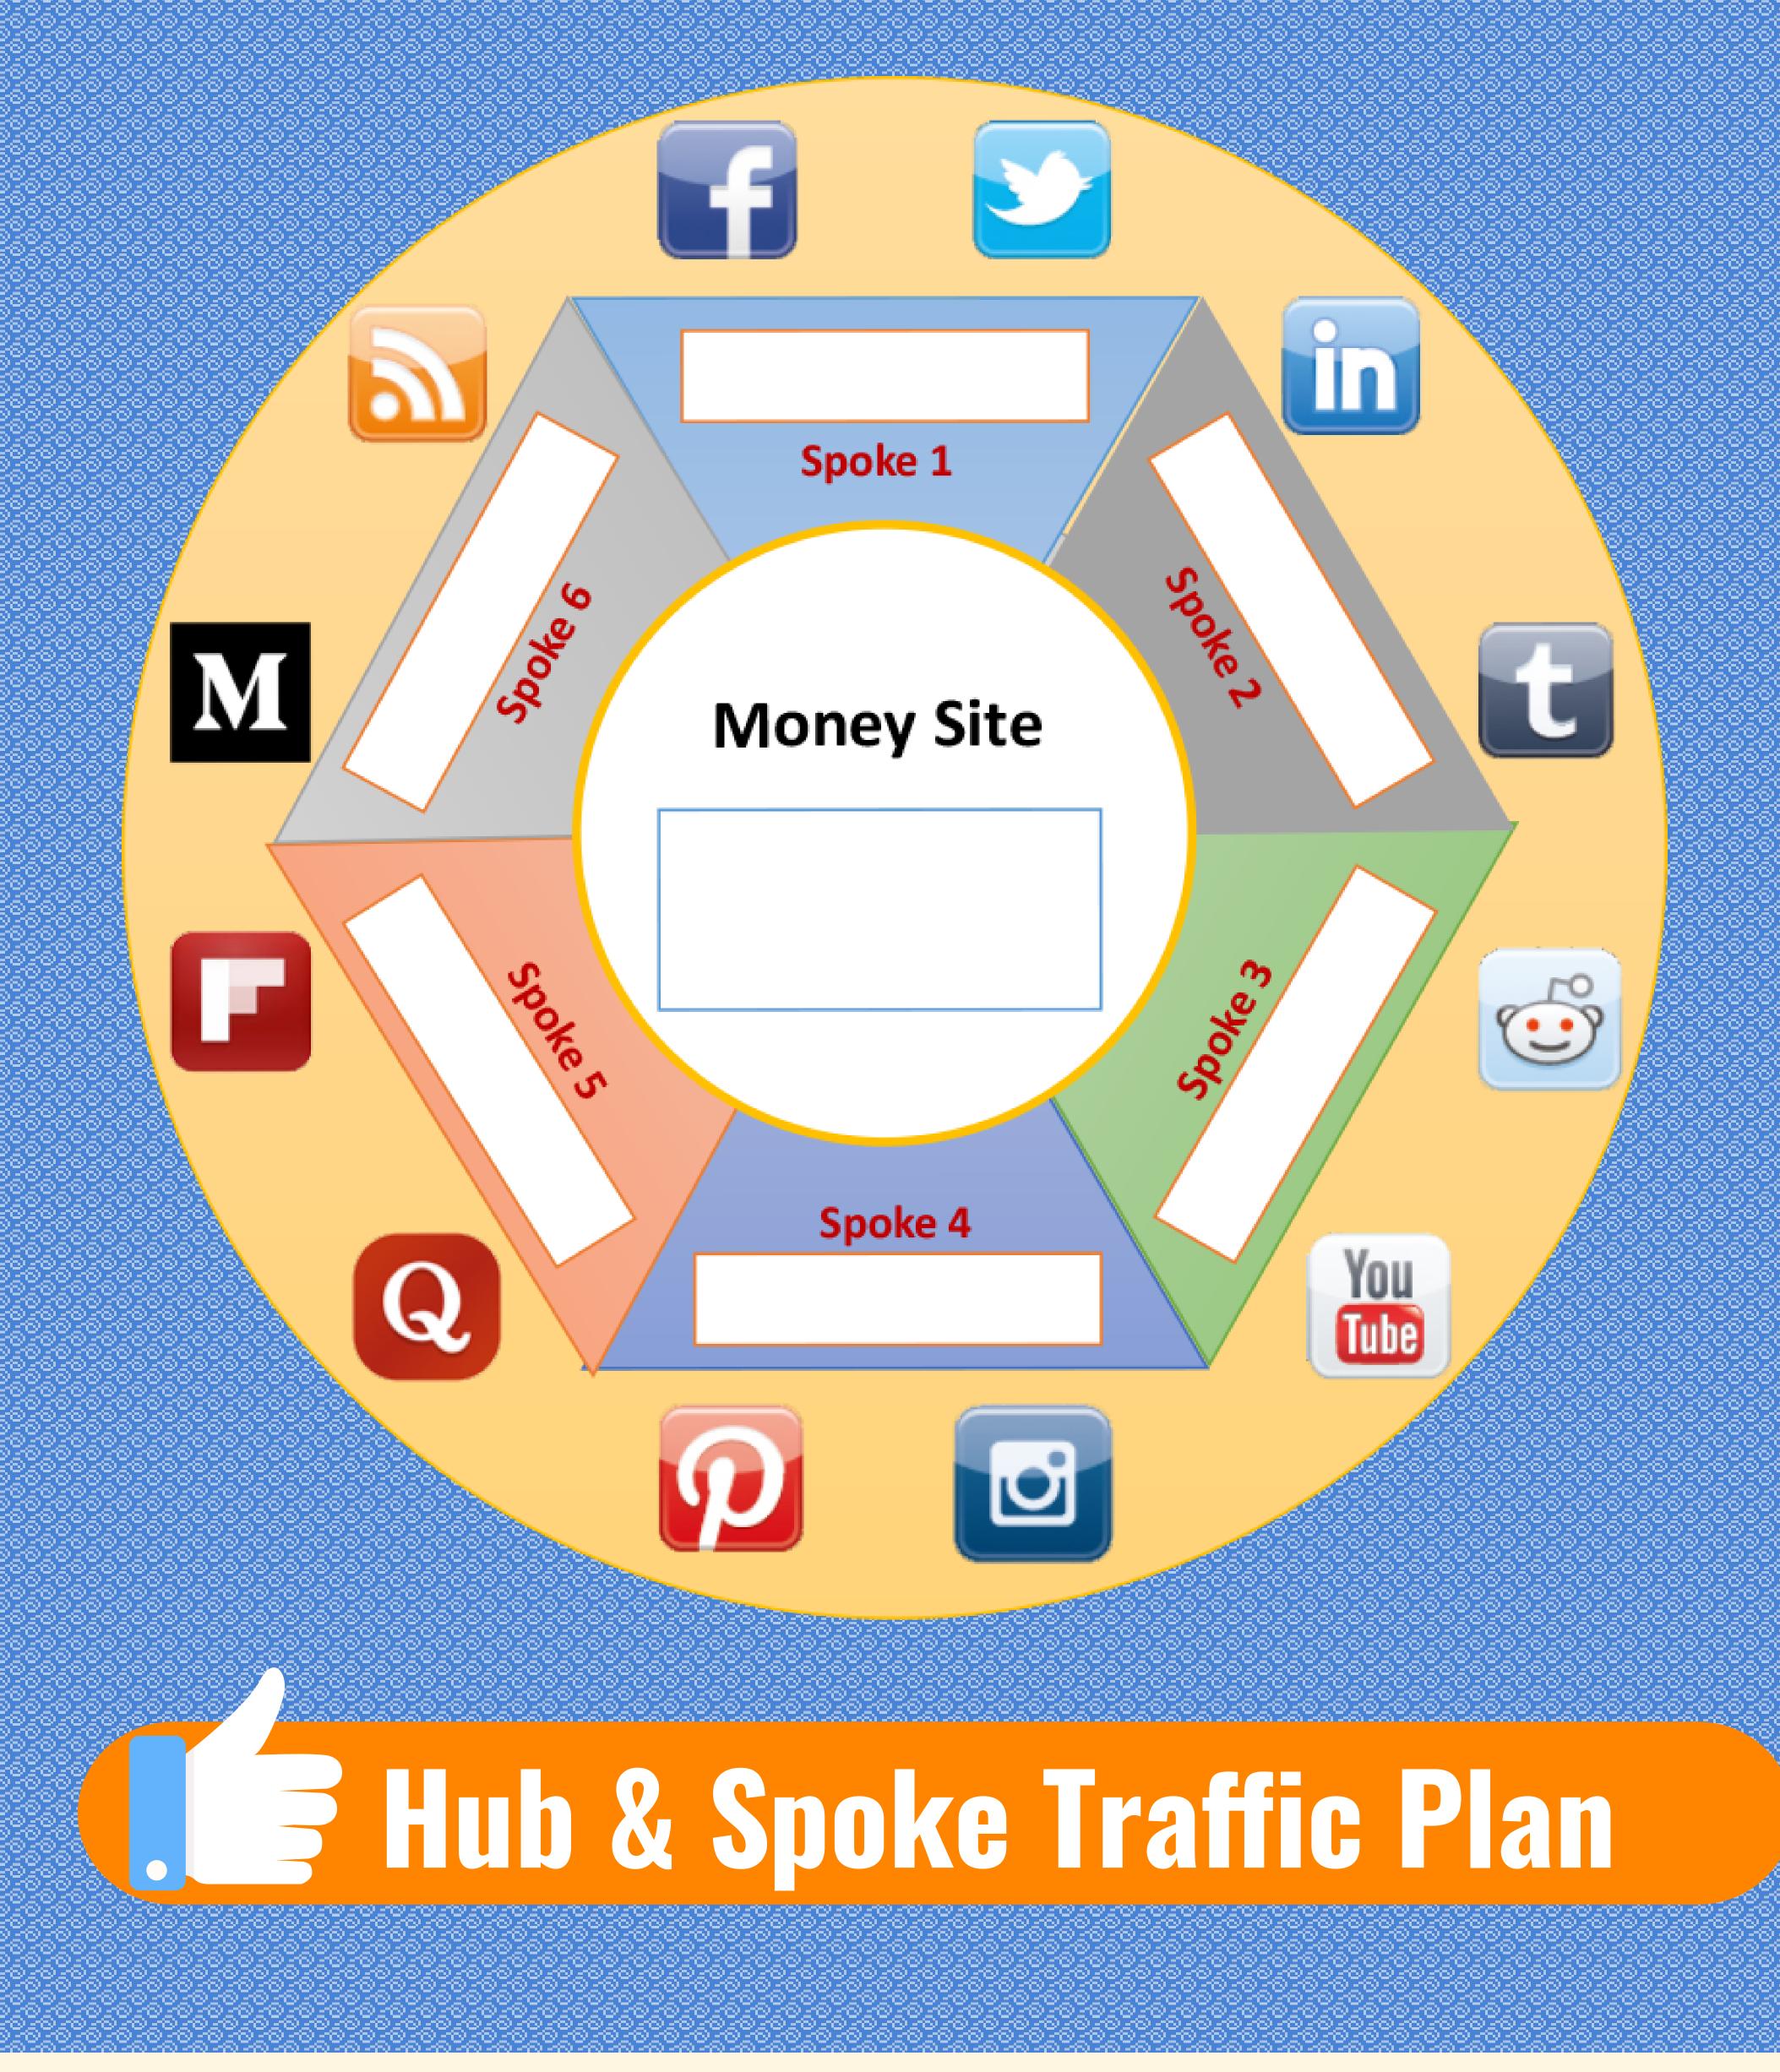

The goal of the Hub & Spoke Traffic Plan is to drive as much organic traffic back to one anchor content piece to drive conversions.

One Content Piece, Thousands of Clicks

## Money Site - Opportunity to Convert Traffic

The money site is your cornerstone content, sales page or other mission critical content. You build authority with linkable assets and develop high relevance by focusing on a core topic and driving search engine results.

## Spokes - Supporting content to clarify and edify Hub

Spoke 1

## Traffic Wheel - Consistent posting plan