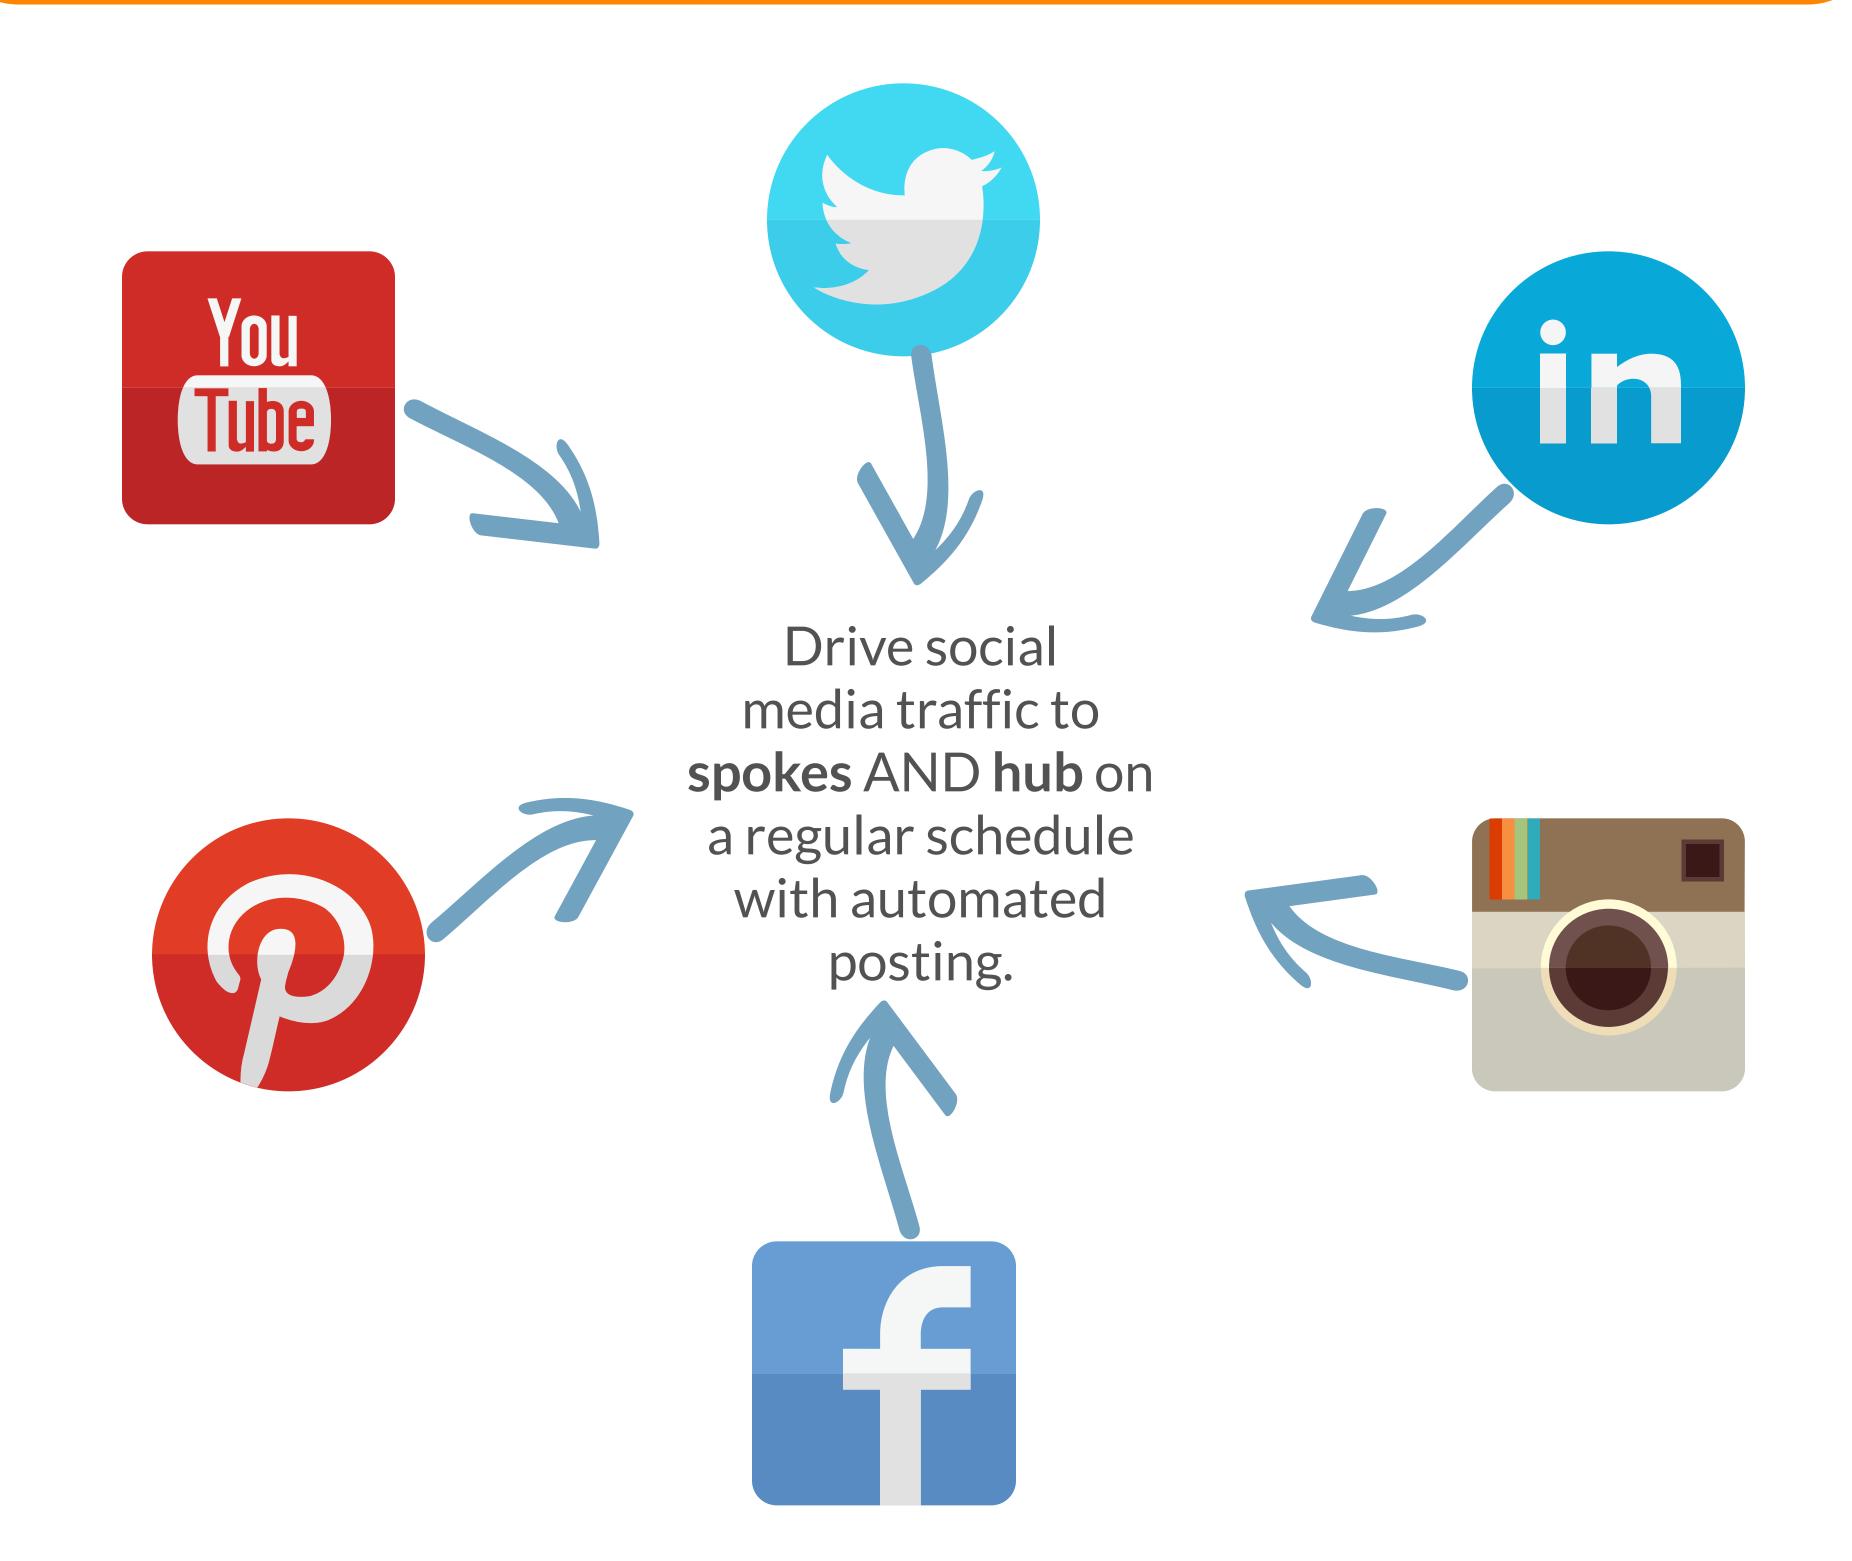

## Traffic Wheel - Consistent posting plan

#### Frequency

Create the 4-6 spokes and then focus only on the traffic wheel - so this is literally one-and-done.

#### Complementary Topics

Create shorter blog posts or videos that tease the primary Money Site

#### Types of Content

Video, blog posts, Tumblr posts, LinkedIn Publishing Medium reposts - anything more substantial pointing to Money Site

| 1 |   |  |
|---|---|--|
|   | U |  |
|   |   |  |